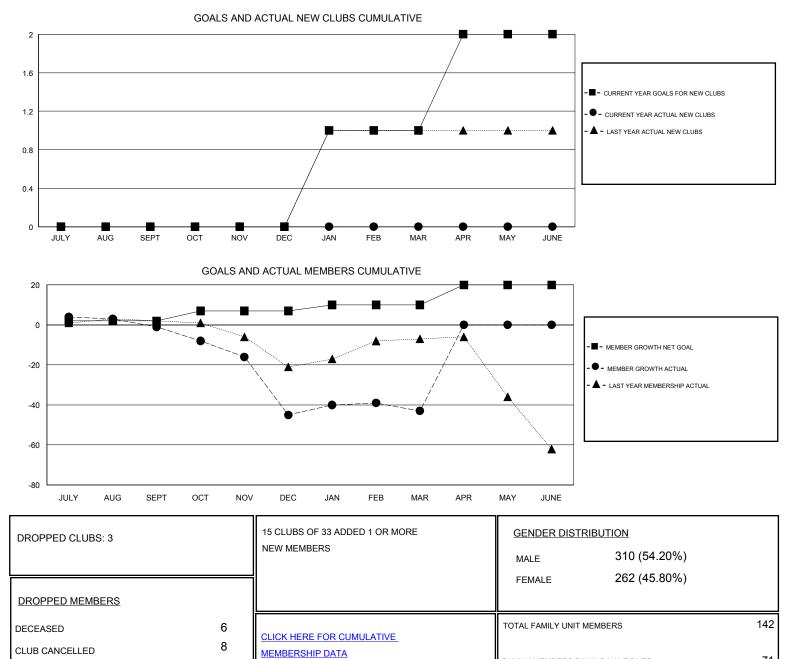

## District 21 A

Results as of: 3/31/2020

| GMT:                  | LOCATION ARIZONA |           |               |                       |                           |                         | GMT CA                                             |
|-----------------------|------------------|-----------|---------------|-----------------------|---------------------------|-------------------------|----------------------------------------------------|
| Clubs                 |                  |           |               | Members               |                           |                         |                                                    |
| RESULTS FOR 2019-2020 |                  |           |               | RESULTS FOR 2019-2020 |                           |                         |                                                    |
| QUARTER               | NEW CLUB GOAL    | NEW CLUBS | DROPPED CLUBS | QUARTER               | MEMBER GROWTH NET<br>GOAL | MEMBER GROWTH<br>ACTUAL | DROPPED<br>MEMBERS ACTUAL<br>(including transfers) |
| JULY/AUG/SEPT         | 0                | 0         | 1             | JULY/AUG/SEPT         | 2                         | 14                      | 14                                                 |
| OCT/NOV/DEC           | 0                | 0         | 1             | OCT/NOV/DEC           | 5                         | 17                      | 54                                                 |
| JAN/FEB/MAR           | 1                | 0         | 1             | JAN/FEB/MAR           | 3                         | 16                      | 10                                                 |
| APR/MAY/JUNE          | 1                | 0         | 0             | APR/MAY/JUNE          | 10                        | 0                       | 0                                                  |